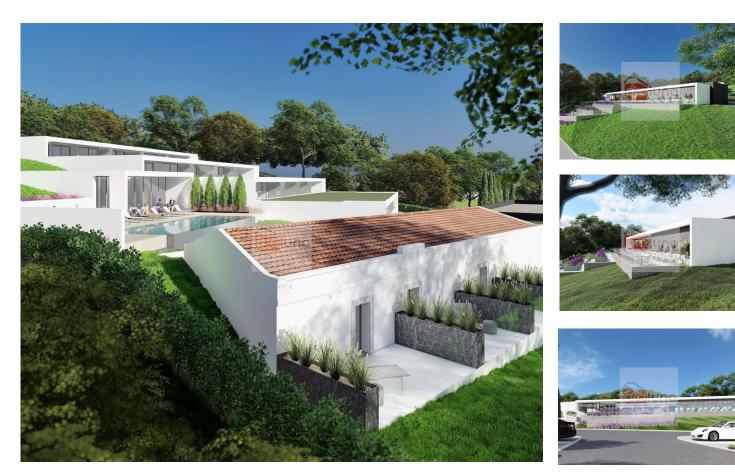

## Plot of land for construction of 4 star hotel in Loulé

Plot of land for construction of 4 star hotel in Loulé with 10.350m2 with approved project for 21 units being 16 studio apartments and 5 double rooms.

Located between Loulé and São Brás de Alportel on a sloping plot of land, with panoramic sea views.

All infrastructure available on site such as mains water, sewers, electricity and communications.

The hotel is developed in 3 bodies:

- apartment area;
- pre-existing area (double rooms);
- reception area and restaurant.

**Carlos Junior** 

939602847 <sup>2</sup> c.junior@proluna.com

T +351 281957149 <sup>1</sup> · E info@proluna.com rua 1 de maio, 32 AMI AMI 10970

 $^{\rm 1}$  (Call to national fixed network)  $~|~^{\rm 2}$  (Call to national mobile network)

POWERED BY casafaricrm.com

2 850 000 € (EUR €)

It also has accessibility for users of reduced mobility, restaurant for 72 people and swimming pool with 50 meters.

An excellent investment, in a great location with wonderful views.