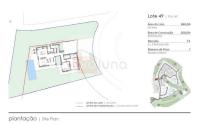

Area (m²)

Land Area (m²)

350 000 €

(EUR €)

## Plot for construction of 3 bedroom villa in Golf Resort.

Plot for construction of villa in a Resort with golf course in Silves.

The land has 860m2 with permission to build housing up to 245 m2.

Take this opportunity to build your dream home overlooking the golf course!