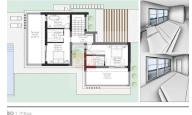

## Plot for construction of 3 bedroom villa in Golf Resort.

Plot for construction of villa in a Resort with golf course in Silves.

The land has 860m2 with permission to build housing up to 245 m2.

Take this opportunity to build your dream home overlooking the golf course!

## **Property Features**

- Proximity: Mountain, Golf course, Open field
- Main drainage
- Mains water

- Views: Garden view, Golf views
- Quiet Location

**Carlos Junior** 

939602847 2

c.junior@proluna.com

T +351 281957149 <sup>1</sup> · E info@proluna.com rua 1 de maio, 32 AMI AMI 10970