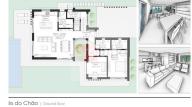

## Plot for construction of 3 bedroom villa in Golf Resort.

Plot for construction of villa in a Resort with golf course in Silves.

The land has 860m2 with permission to build housing up to 245 m2.

Take this opportunity to build your dream home overlooking the golf course!

## **Property Features**

- Proximity: Mountain, Golf course, Open field
- Main drainage
- Mains water

- Views: Garden view, Golf views
- Quiet Location

**Carlos Junior** 

939602847 2

c.junior@proluna.com

T +351 281957149 <sup>1</sup> · E info@proluna.com rua 1 de maio, 32 AMI AMI 10970