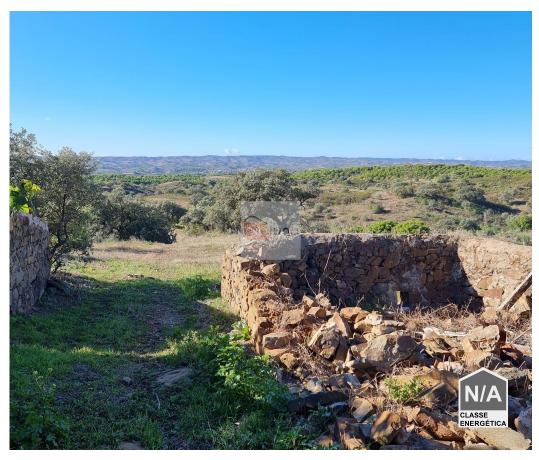

## 1800m2 plot with amazing countryviews, 10 min castro marim

If you want far stretching views over the countryside this has just that. On the west side of the hamlet, around 15 houses you will find this ruin. You can build out westwards so you have fantastic views to every side. The plot has city water and sewage and electricity present. Peace and quiet but with Castro Marim at 10 min drive away.

Take a look at the pictures to appreciate the views.