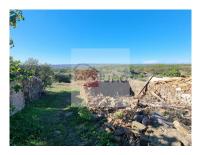

## 1800m2 plot with amazing countryviews, 10 min castro marim

If you want far stretching views over the countryside this has just that. On the west side of the hamlet, around 15 houses you will find this ruin. You can build out westwards so you have fantastic views to every side. The plot has city water and sewage and electricity present. Peace and quiet but with Castro Marim at 10 min drive away.

Take a look at the pictures to appreciate the views.