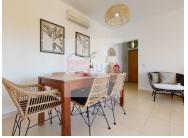

## Top floor 2 bed apartment with rooftop terrace with Jacuzzi in condominium with pool.

Lovely 2 bed apartment with all new furniture! Block with three stories on the top floor with elevator. You enter the apartment in a hallway with access to the kitchen on your left walking forward into the lounge. Kitchen is fully equipped and has small internal balcony for washing machine and storage, very convenient. The living has large sliding doors towards the terrace, this is where there is plenty of seating available for a nice dinner. Living has a seating area as well as dining area. Furthermore there are 2 bedrooms of which one is en-suite. Both with built in wardrobes. The apartment is fully air-conditioned. This apartment has something extra over others in the same condominium, being it has a spiral staircase to a spacious private sun terrace, which has a good size jacuzzi and more important due to its exact location you have great views towards the sea and have all your outside areas facing south. With all being new inside, a very good apartment to buy.