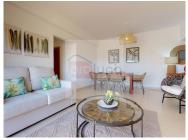

## Top floor 2 bed apartment with rooftop terrace with Jacuzzi in condominium with pool.

Lovely 2 bed apartment with all new furniture! Block with three stories on the top floor with elevator. You enter the apartment in a hallway with access to the kitchen on your left walking forward into the lounge. Kitchen is fully equipped and has small internal balcony for washing machine and storage, very convenient. The living has large sliding doors towards the terrace, this is where there is plenty of seating available for a nice dinner. Living has a seating area as well as dining area. Furthermore there are 2 bedrooms of which one is en-suite. Both with built in wardrobes. The apartment is fully air-conditioned. This apartment has something extra over others in the same condominium, being it has a spiral staircase to a spacious private sun terrace, which has a good size jacuzzi and more important due to its exact location you have great views towards the sea and have all your outside areas facing south. With all being new inside, a very good apartment to buy.