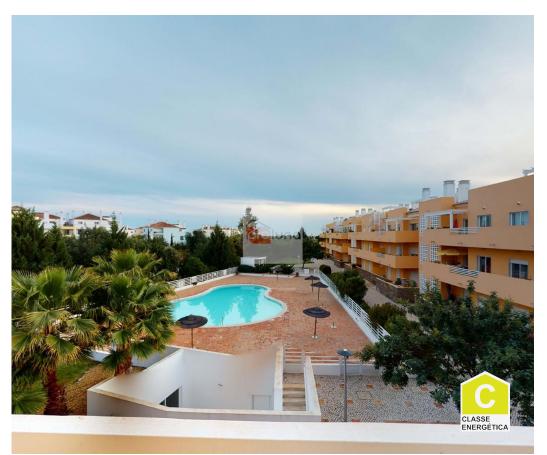

## Top floor 2 bed apartment with rooftop terrace with Jacuzzi in condominium with pool.

Lovely 2 bed apartment with all new furniture! Block with three stories on the top floor with elevator. You enter the apartment in a hallway with access to the kitchen on your left walking forward into the lounge. Kitchen is fully equipped and has small internal balcony for washing machine and storage, very convenient. The living has large sliding doors towards the terrace, this is where there is plenty of seating available for a nice dinner. Living has a seating area as well as dining area. Furthermore there are 2 bedrooms of which one is en-suite. Both with built in wardrobes. The apartment is fully air-conditioned. This apartment has something extra over others in the same condominium, being it has a spiral staircase to a spacious private sun terrace, which has a good size jacuzzi and more important due to its exact location you have great views towards the sea and have all your outside areas facing south. With all being new inside, a very good apartment to buy.

## **Property Features**

Terrace

• Built year: 2007

• Storage / utility room

• Lift

• Walking distance to beach

· Solar orientation: South

Balcony

- Furnished
- Private condominium

· Views: Sea views

· Double glazing

• Energetic certification: C

Mains water

00351-962566421 · 281023461 ¹ r.nagelsmit@proluna.com

T +351 281957149 <sup>1</sup> · E info@proluna.com rua 1 de maio, 32 AMI AMI 10970