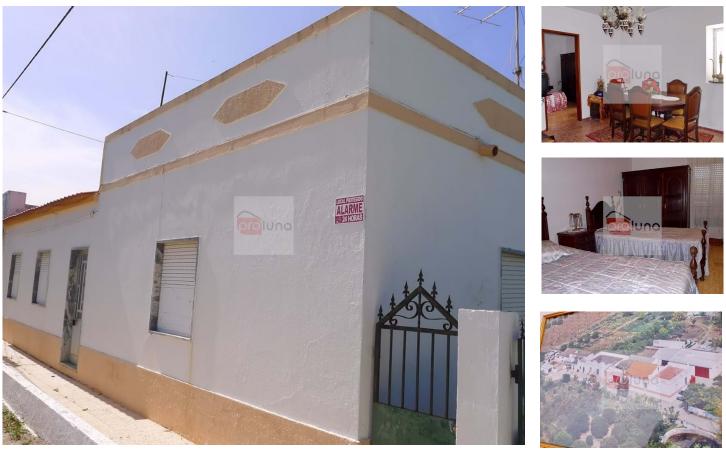

## Semi detached farm house with over 4 hectares of land including an orange grove.

A farm house in the heart of Luz de Tavira in a nice quite location

This property consists of an old farm house but in excellent conditions. It has two large bedrooms and a third smaller bedroom. Bathroom. Kitchen . Sitting room. There are further outside buildings that could be converted into further living area. It also has stables where the cows were kept. Garage.

From the exterior there stairs that lead to the roof terrace where there is marvelous country and sea views.

The land is over four hectares and has a well established orange grove. The water supply is via agricultural department, borehole and from the town hall.