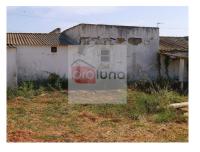

## Pinheiro, Luz de Tavira A semi ruined house with over 200m2 and land approx 9500m2

This property is situated in Pinheiro, Luz de Tavira south of the EN125.

The land measures over 9500m2 and the house is semi ruined.

As it stands it can be remodeled keeping the old charm such as a bread oven as well as a water tank. Or it can totally be rebuilt with a roof terrace and then having views of the Ria Formosa and the sea.