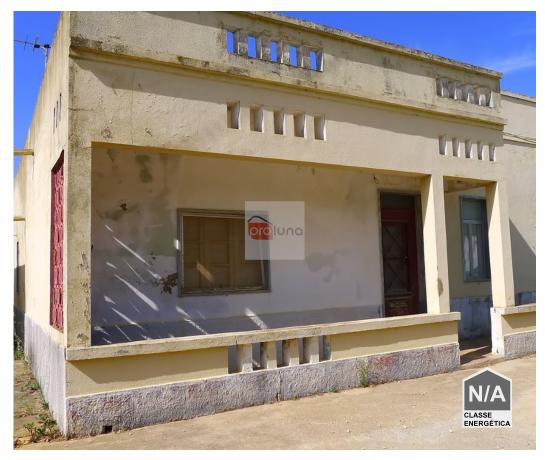

## Pinheiro, Luz de Tavira A semi ruined house with over 200m2 and land approx 9500m2

This property is situated in Pinheiro, Luz de Tavira south of the EN125.

The land measures over 9500m2 and the house is semi ruined.

As it stands it can be remodeled keeping the old charm such as a bread oven as well as a water tank. Or it can totally be rebuilt with a roof terrace and then having views of the Ria Formosa and the sea.