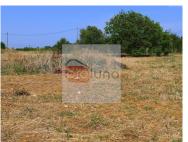

## Pinheiro, Luz de Tavira A semi ruined house with over 200m2 and land approx 9500m2

This property is situated in Pinheiro, Luz de Tavira south of the EN125.

The land measures over 9500m2 and the house is semi ruined.

Easy access to the property by a track that is in good conditions.

This property has a lot of potential for a beautiful holiday or permanent home.

T +351 281957149 <sup>1</sup> · E info@proluna.com rua 1 de maio, 32 AMI AMI 10970