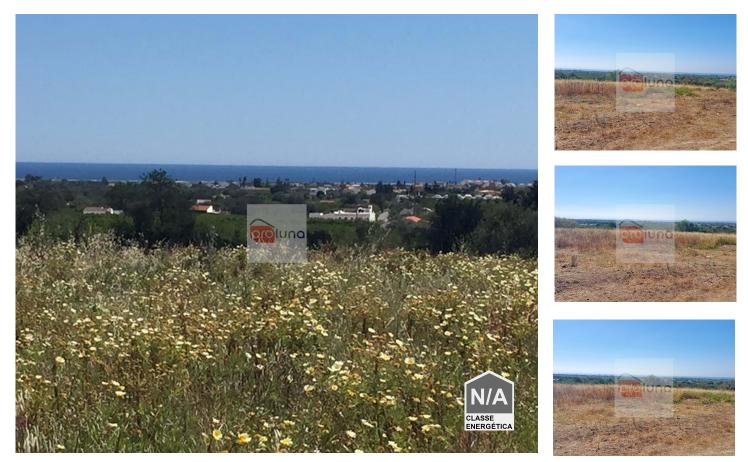

## top of the hill seaviews, big building plot

A beautiful large plot with sea views. It has good access, located between St Estevao and Tavira. It has power at edge of the plot and water close by. It has a 345 m2 of registered construction. But since more as 5 hectares could apply for rural tourism etc. A great plot with because not too high, impressive seaview.