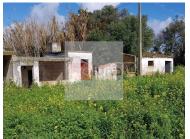

## Large flat plot whith lots of possibilities

A large plot of more than 2.5 hectares with a large old ruin, Has a very large watertank and several outbuildings. 400m2 possible to built.

A great location with its own natural well for water supply. Very fertile and flat land.