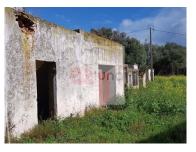

## Large flat plot whith lots of possibilities

A large plot of more than 2.5 hectares with a large old ruin, Has a very large watertank and several outbuildings. 400m2 possible to built.

A great location with its own natural well for water supply. Very fertile and flat land.