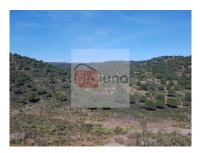

## Very large hunting estate with several buildings and a main house

A brewery large estate with its own pine forrest located at 20 km. a good 15 min drive from Castro marim/ the coast so well accessible. it has 40.000 large pine trees and 95.000 smaller. For the rest all the plant life which is around in this area. Also all the wildlife present. it is known for its wild boar. There is electricity on several points on the plot. Has three streams and end in a main stream which feeds into the the barragem of Odeleite. An exceptional plot.