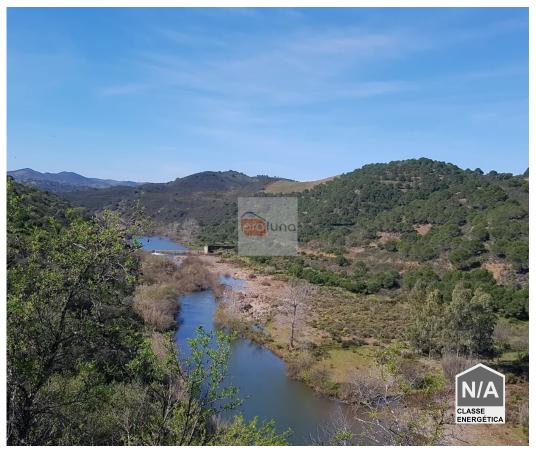

## Very large hunting estate with several buildings and a main house

A brewery large estate with its own pine forrest located at 20 km. a good 15 min drive from Castro marim/ the coast so well accessible. it has 40.000 large pine trees and 95.000 smaller. For the rest all the plant life which is around in this area. Also all the wildlife present. it is known for its wild boar. There is electricity on several points on the plot. Has three streams and end in a main stream which feeds into the the barragem of Odeleite. An exceptional plot.