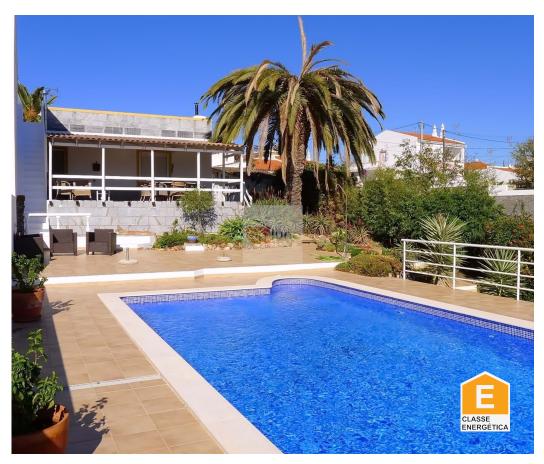

## 2 bedroom villa plus annex and pool close to the beach.

Lovely classic home in a small town located only 2 km from beach of Praia Verde. This south facing plot has a lovely characteristic front from the small street entrance, which is one of two entrances. The main house has 2 bedrooms and a very large bathroom. On entrance: The hallway leads past the 2 bedrooms on the right and on to the large bathroom at the end. To the left is the open plan living and dining area, with recent kitchen, small dinig area and a good sized living space. The lounge opens up to a very large veranda of which you overlook the mature garden, pool and the orange fields opposite, perfect for outdoor dining and relaxing.

It has a large pool and the garden is a good size but low maintenance, with a variety of mature trees, fruit trees, bushes and flowers which creates a tropical garden effect. The garden and grounds extend to the rear of the property, where you find the rear entrance to the property, with electric gate opening up to a large car parking area, large enough for several cars, even a motorhome. Alongside