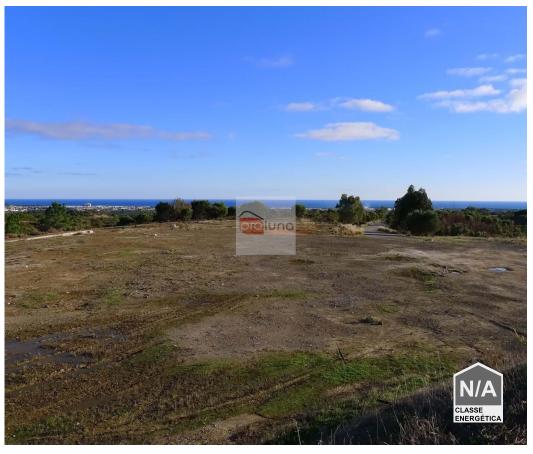

## Superb plot on Monte Rei with 270 degree seaview

Best plot of the miradoura village on Monte Rei. It is at the corner at end of cul de sac with south facing full seaviews. In future, on lower level will be the second goflcourse, so with future golf views as well. Really unique views which will always remain. This plot can be bought together with adjacent plot and have a very impressive peace of land where can built up to 800 sqm plus basement and pool. But just fine as it is with 400 sqm. Must see to appreciate the views.