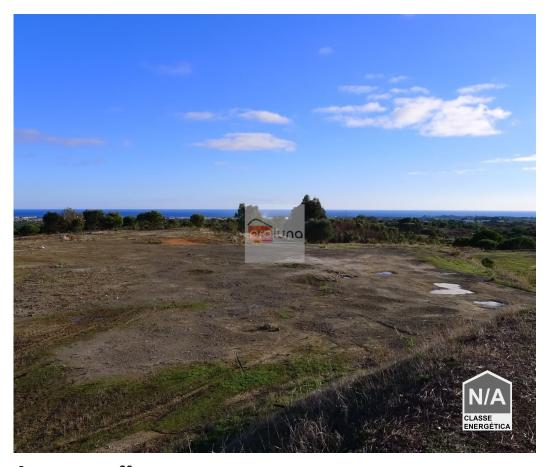

## Superb plot on Monte Rei with 270 degree seaview

Best plot of the miradoura village on Monte Rei. It is at the corner at end of cul de sac with south facing full seaviews. In the future, on a lower level, there will be the second goflcourse of Monte Rei, so a plot with future golf views as well. Really unique views which will always remain. This plot can be bought together with adjacent plot and have a very impressive peace of land where can built up to 800 sqm plus basement and pool. But just fine as it is with 400 sqm. Must see to appreciate the views.