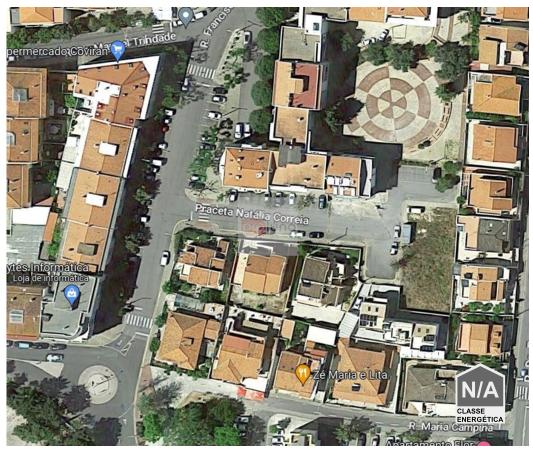

# Plot close to secondary school to build a single-family villa.

Plot of land, for the construction of a Single Family Villa, called Lot 20, located at Praceta Natália Correia, União das freguesias Santiago and Santa Maria, with a registered area of 510.00M2, but which in reality, according to the Topographic Survey carried out, has 525.00 M2.

#### In addition:

Copy of the Topographic Plan, stamped by the Municipality of Tavira.

Copy of the Table of Lots, with the planned areas of occupation and number of floors (in Lot 20, it can occupy 204.00 M2 and as the number of floors is 2, therefore, it can be built up to 204.00 M2 x 2 = 408.00 M2, on 2 floors, more basement if you want and more swimming pool (can be on top of the 1st floor cover), stamped by CMT.