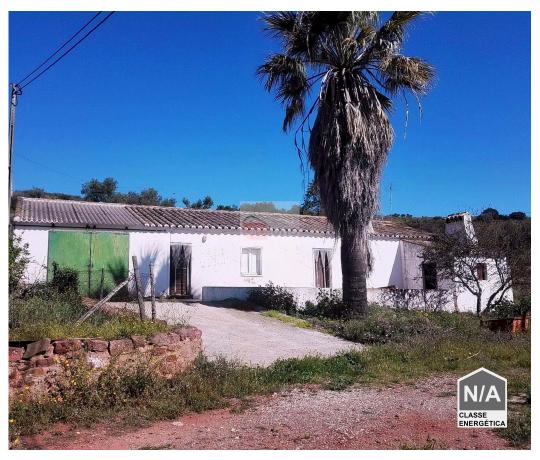

## Old farmhouse approx. 200m2 and land 52.000m2

This property is situated close to Tavira in an area called Fonte Salgada.

The old farmhouse consists of : kitchen: living room: 3 rooms bathroom and 3 storage areas and attached is "casa do forno" which is a storage room with an oven tipical of the area. There is also a garage of approx. 33.9m2.

The land has two rustic articles on of 42.630m2 and the other 9253m2. A property with a lot of potential to be transformed into a beautiful house.