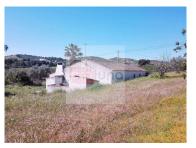

## Old farmhouse approx. 200m2 and land 52.000m2

This property is situated close to Tavira in an area called Fonte Salgada.

The old farmhouse consists of : kitchen: living room: 3 rooms bathroom and 3 storage areas and attached is "casa do forno" which is a storage room with an oven tipical of the area. There is also a garage of approx. 33.9m2.