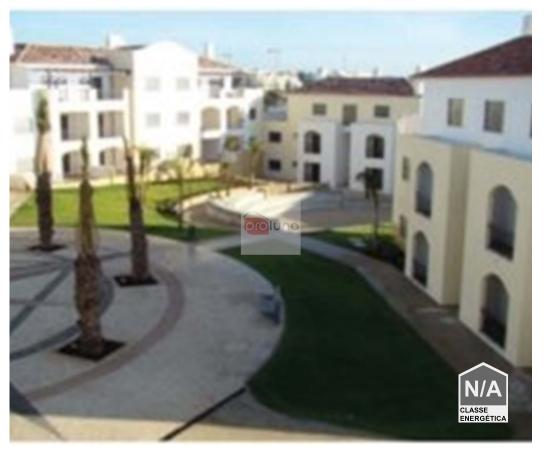

## 2 bed, 2 bath apartment on Opomar with views on countryside

This apartment is located on the "outside" of Opomar. Located on the first floor, but with elevator you will find the fantastic apartment. Through the hallway you enter the apartment, on your left, the half open kitchen to the living room. There are 2 bedrooms of which one is en-suite. The living room opens up onto a large balcony. The balcony is south facing and sicne on the outside means you have uninterrupted view of the countryside, a big plus. It is 2 min walk to the square and pool but since at the north side have another block of apartments. You have all the peace and quiet. It also comes with a parking spot and lock up in the basement. Opomar is one of the most luxurious complexes in Cabanas, with plenty of facilities, all year round.