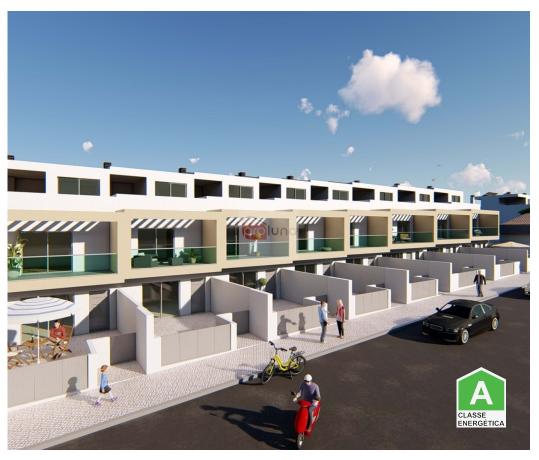

## Under construction in Urbanization Marlim Tavira a semi-detached two bedroom townhouse.

Located in a residential area north of EN125 approximately 3 km from the city center At this moment it is under construction and should be completed in 2022.

Ground floor: Garden 24.87m2; Living room 26.43m2; inner hall3.64m2; wash room 1.81m2; kitchen 16.68m2 and outside living area 16.95.

First floor: landing 3.92; bedroom 15.43m2 with ensuite bathroom 6.24m2; covered terrace 8.80m2; bedoom 15.06m2 with ensuite bathroom 4.73m2.

Secondon floor: Storage room 7.25m2; terrace 14.42m2 e terrace 21.69m2

T +351 281957149 <sup>1</sup> · E info@proluna.com rua 1 de maio, 32 AMI AMI 10970

¹ (Call to national fixed network) | ² (Call to national mobile network)

## **Property Features**

• Energetic certification: A

T +351 281957149 <sup>1</sup> · E info@proluna.com rua 1 de maio, 32 AMI AMI 10970

<sup>1</sup> (Call to national fixed network) | <sup>2</sup> (Call to national mobile network)