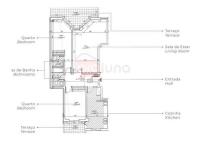

## **Quelfes - Apartment**

Area (m²)

Garage

292 600 €

(EUR €)

## **Property Features**

Terrace

• Built year: 2023

Drive way

• Storage / utility room

• Video entry system

Double glazing

• Electric garage gate

• Solar orientation: North, South

Balcony

Garage

• Floors: 6

Basement

• Views: Sea views, City view, Pool view, Urbanization

view

• Lift