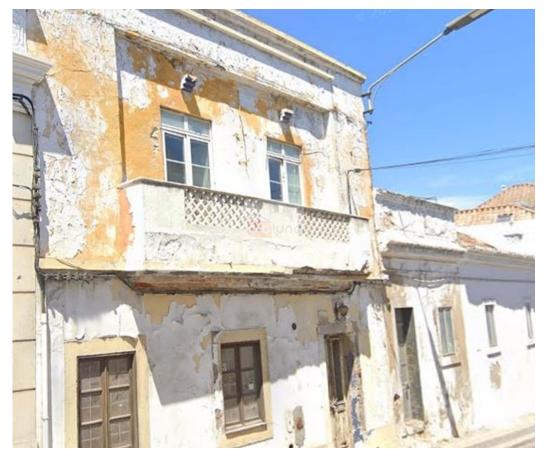

## Tavira (Santa Maria e Santiago) - Building

**214** 

Area (m²)

500 000 € (EUR €)

## Old building to recover

Old building to recover. You can build six fractions.

3 floors, you can build 2 fractions for commerce or services on the ground floor, and 4 fractions for housing on the 1st and 2nd floors.

## **Property Features**

• Proximity: Shopping, Restaurants, Pharmacy, Public Transport, Schools, Playground

· Views: City view

• Floors: 3

· Mains water

**Carlos Junior** 

939602847 <sup>2</sup>

c.junior@proluna.com