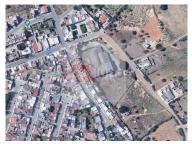

## **Quelfes - Land**

**!!!** 9108

Land Area (m²)

4 600 000 €

(EUR €)

## Urban land for construction in Olhão.

Urban land for construction.

Residential area in the northern part of the city of Olhão, near the Municipal Stadium, Shopping Center, Schools, Services.

Great hits.