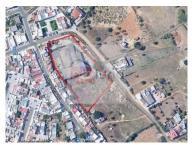

## **Quelfes - Land**

**!!!** 9108

Land Area (m²)

4 600 000 €

(EUR €)

## Urban land for construction in Olhão.

Urban land for construction.

Residential area in the northern part of the city of Olhão, near the Municipal Stadium, Shopping Center, Schools, Services.

Great hits.