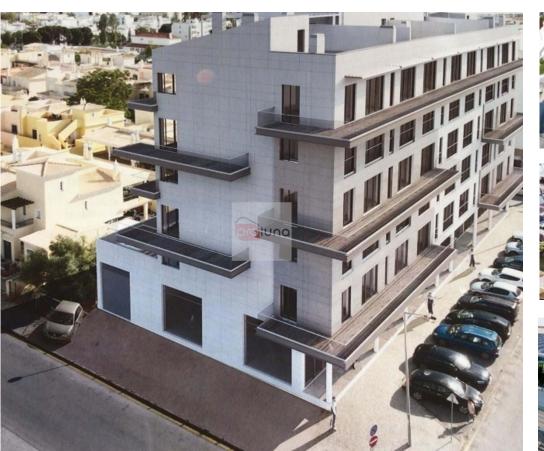

## Plot of land for construction very well located in Olhão.

Plot of land for construction very well located in Olhão.

Feasibility of construction of 2437m2 of housing, 712m2 of commerce, basement for parking and storage, on 8 floors.

24 dwellings being 10 T2, 5 T3, 5 T4 and 4 stores.

The rooftop apartments have access to a private terrace measuring 80m2 each, with great views of the city and the sea.

Great location near Shopping Center, with great access. **Excellent investment!** 