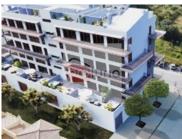

## Plot of land for construction very well located in Olhão.

Plot of land for construction very well located in Olhão.

Feasibility of construction of 2437m2 of housing, 712m2 of commerce, basement for parking and storage, on 8 floors.

24 dwellings being 10 T2, 5 T3, 5 T4 and 4 stores.

The rooftop apartments have access to a private terrace measuring 80m2 each, with great views of the city and the sea.

Great location near Shopping Center, with great access. **Excellent investment!** 