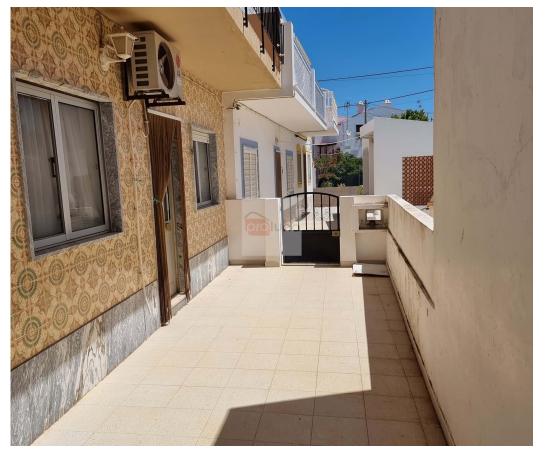

## Townhouse 50 m from beach split in 2 apartments T1

Just off the large square at the beach in Manta Rota you will find the 2 story townhouse. It has a small outside area with covered area and an old well. The building is divided in 2 apartments. Currently 2 T1 apartments but could be made into 2 bedroom apartments. On each floor you have a large livingroom, the kitchen is dated but workable, same goes for the bathrooms. On the first floor you have also a balcony on the front as well as on the back. There is an inside staircase, so can be converted into one large house, or keep it separate, with the outside staircase. If wanting to invest a bit of money this can be made into the perfect beach holiday apartments!

## **Property Features**

Terrace

• Floors: 2

• Frontline property

Central location

• Barbecue

• Mains water

Furnished