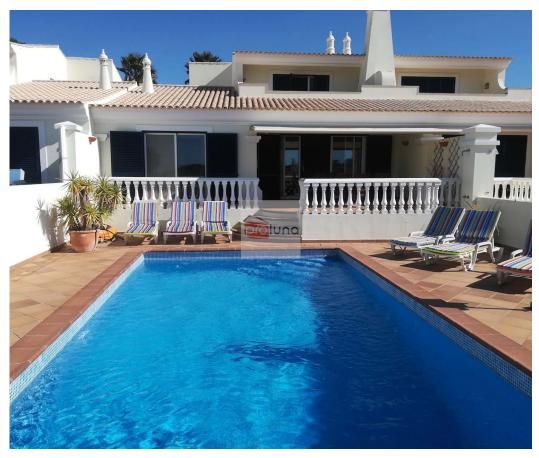

## Excellent 3 Bedroom Linked-Villa with Private Pool and wonderful views of the Golf Course.

This spacious 3 bedroom linked-villa is in a priveledged and elevated position overlooking the Castro Marim Golf Course and surrounding countryside and is laid out over 2 floors:

On the ground floor is an attractive entrance hall with a spacious open plan lounge/dining area with windows to the outside terraces and garden. There is a lovely feeling of an in/out living space. The kitchen has modern appliances. At the back of the kitchen is a closed utility space, perfect for laundry and storing golf equipment. On this level you also have a toilet and two spacious double bedrooms with ensuite bathrooms, both bedrooms have fitted wardrobes.