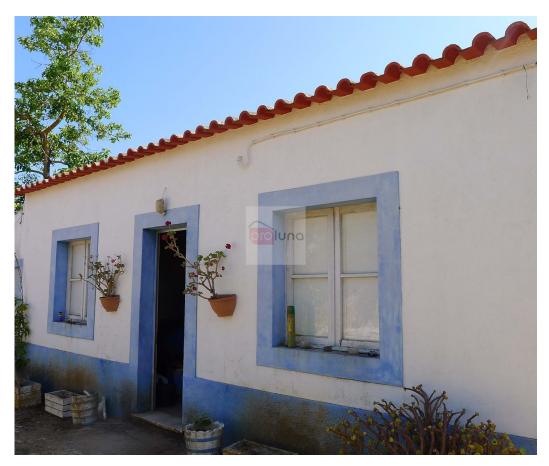

## Country property ready for renovation.

This property is situated in the rural area of Bernardinheiro, Santiago Tavira. It is located 10 minutes drive from Tavira.

It is on a large plot of land 24,500 m2 with established trees such as carob, olive and other spices of the area.

The building is approx. 149m2 with a well and a round water reservoir.

The property is in need of total renovation.

T +351 281957149 <sup>1</sup> · E info@proluna.com rua 1 de maio, 32 AMI AMI 10970

¹ (Call to national fixed network) | ² (Call to national mobile network)