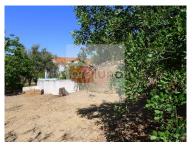

## Country property ready for renovation.

This property is situated in the rural area of Bernardinheiro, Santiago Tavira. It is located 10 minutes drive from Tavira.

It is on a large plot of land 24,500 m2 with established trees such as carob, olive and other spices of the area.

The building is approx. 149m2 with a well and a round water reservoir.

The property is in need of total renovation.

T +351 281957149 <sup>1</sup> · E info@proluna.com rua 1 de maio, 32 AMI AMI 10970

¹ (Call to national fixed network) | ² (Call to national mobile network)