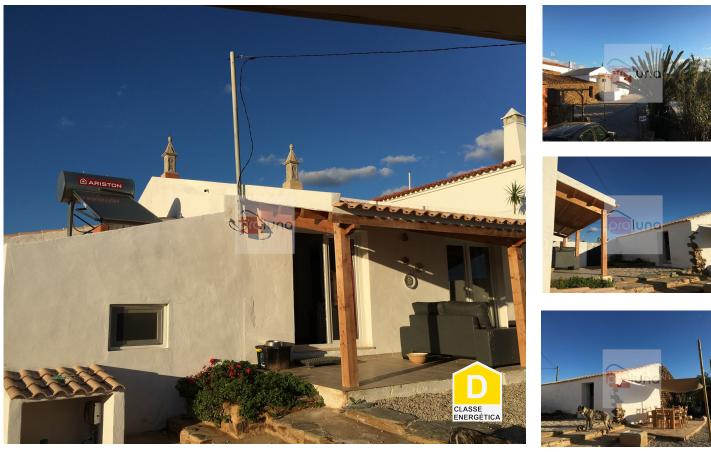

## A charming rural 2 bedroom villa with separate out buildings.

A rural and charming, semi-detached, 2 bedroom single-story villa complete with a seperate outbuilding, which could be used for additional accommodation, office or gym perhaps. Located approximately 20 minute drive from Tavira.

There is also a ruin of two individual dwellings that could be renovated to create more accomodation, guest rooms, office etc, The main house consists of:

A galley style kitchen, a lounge with patio doors leading directly out onto a covered seating area to enjoy relaxing outside and alfresco dining. There is also a seperate covered seating area to the side of the out-building, offering lovely views of the garden and the surrounding countryside. Off the lounge there is the family bathroom with a walk-in shower. The main on-suite bedroom is off the kitchen with a door leading out to a small raised terrace. The bathroom also has a walk-in shower. The second bedroom is also off the kitchen and is a compact room with window, The villa has wooden floors and the lots of exposed beams adding character to the property. There is a solar-

×

energy system installed for the hot water, Outside the villa, there is a good sized plot, with many mature trees, fruit trees and shrubs with a lowered area, currently being used as another seating, dining area under a pergola. There is the potential to have a swimming pool installed in this area if required.

The property offers good value for money in a very quiet and rural location with lovely views of the surrounding countryside, The current owners have recently had the electrics, plumbing and bore-hole pump updated.

## **Property Features**

• Energetic certification: D

T +351 281957149 <sup>1</sup> · E info@proluna.com rua 1 de maio, 32 AMI AMI 10970

 $^{\rm 1}$  (Call to national fixed network)  $~|~~^{\rm 2}$  (Call to national mobile network)